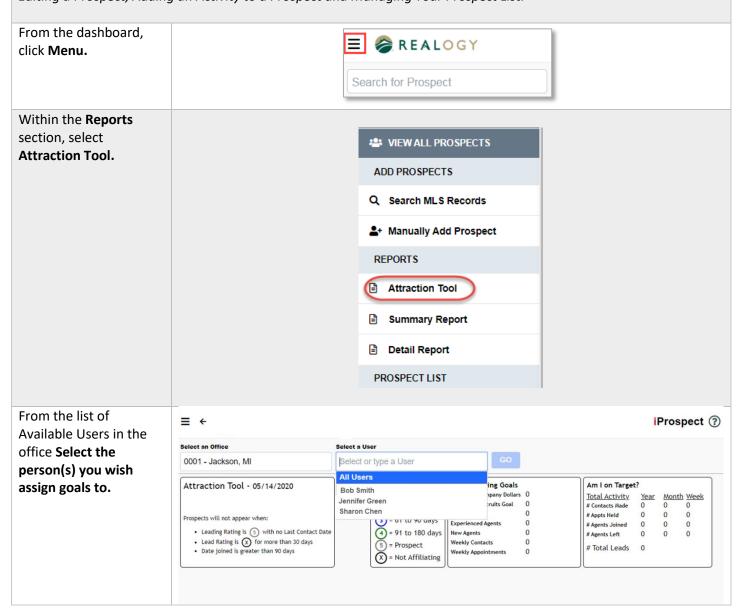

To learn more about iProspect please review the following job aids: Searching for a Prospect, Adding a Prospect, Editing a Prospect, Adding an Activity to a Prospect and Managing Your Prospect List.

Enter the goals for the User and click Save. The **Edit Goals** user will now see those goals when they sign in. Additional \$5,900 Company Dollars Top Agents 15 **Experienced Agents** 18 New Agents 39 Weekly Contacts 30 Weekly 7 Appointments Save Cancel When you select a specific **recruiter**, you iProspect ? = + will see how their activities are 0001 - Jackson, MI **Bob Smith** tracking towards their Lead Rating